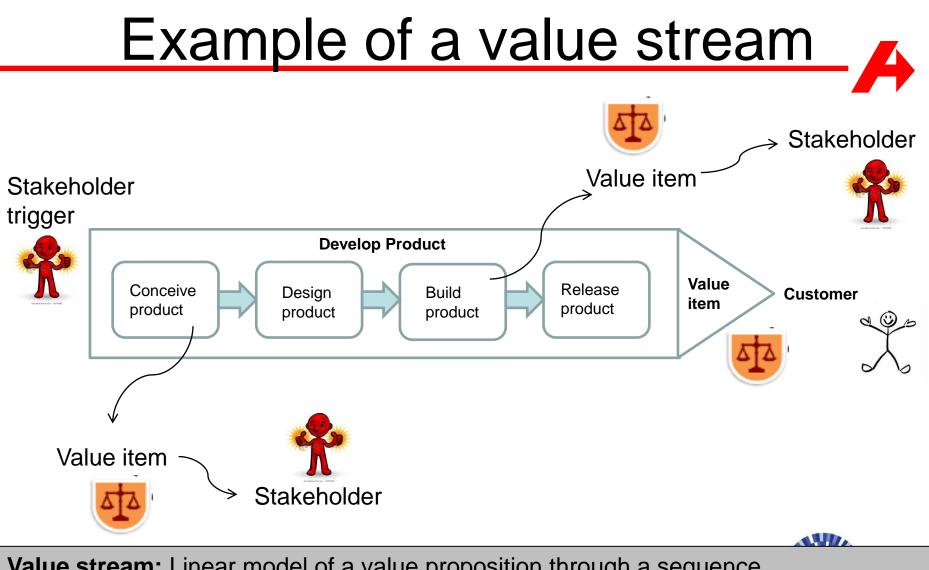

Value chains Value networks Value streams

**Value stream:** Linear model of a value proposition through a sequence of the major stages which represent a series of interchanges with stakeholders as the Value stream moves from left to right.

## Steps in creation of value streams

- Identify value for a specific stakeholder
- Explore this value proposition
- Work backwards to identify the key stages that lead to the delivery of this value
- Identify interim stakeholders and explore their values

## Steps in creation of value streams

- Identify value for a specific stakeholder
- Explore this value proposition
- Work backwards to identify the key stages that lead to the delivery of this value
- Identify interim stakeholders and explore their values
- Map the stages (or sub stages) of the value stream to business capabilities, information and organisational units
- Map the stages (or sub stages of the value stream to processes, people and systems

### Guidelines for validating value streams

- Each value stream must have a clearly identified triggering stakeholder
- Focus on customer or external facing value streams as a priority
- Do not confuse value streams with lower level processes
- Use value streams to test and refine business capabilities
- Use business capabilities to test and refine value streams