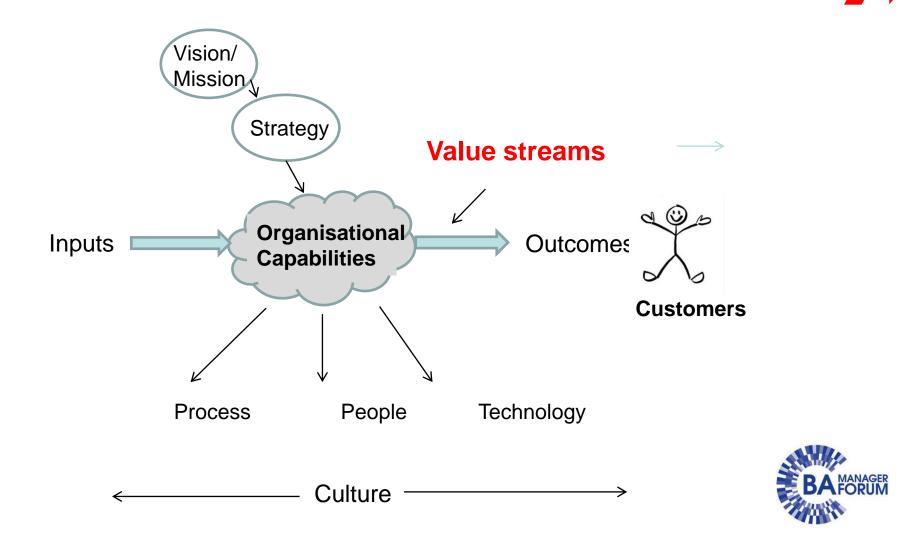

Value chains Value networks Value streams

**Value stream:** Linear model of a value proposition through a sequence of the major stages which represent a series of interchanges with stakeholders as the Value stream moves from left to right.