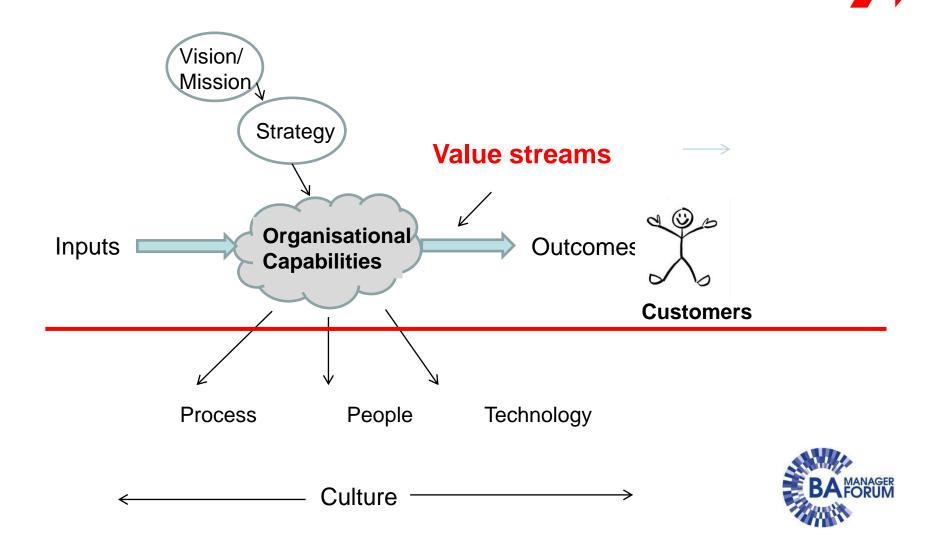

Value chains Value networks Value streams

**Value stream:** Linear model of a value proposition through a sequence of the major stages which represent a series of interchanges with stakeholders as the Value stream moves from left to right.