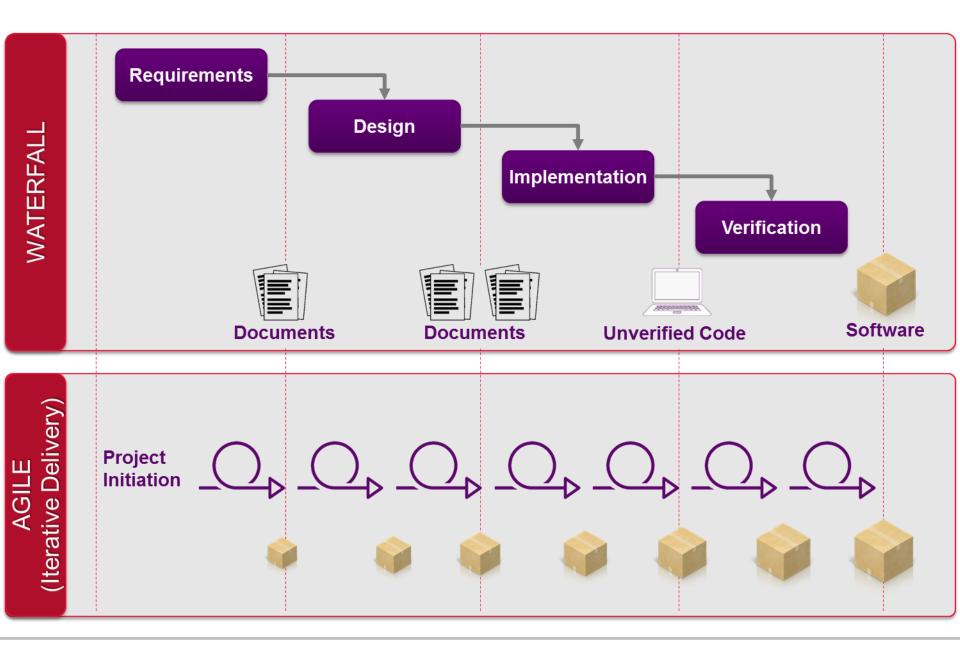

## To be or not to be (Agile)

2 PM Managers

22 Contract PMs

**`\***\*\*\*\*\*

**m m m m m m m m** 

20 Permanent PMs

**\*** \* \* \* \* \* \* \* \* \* \* \*