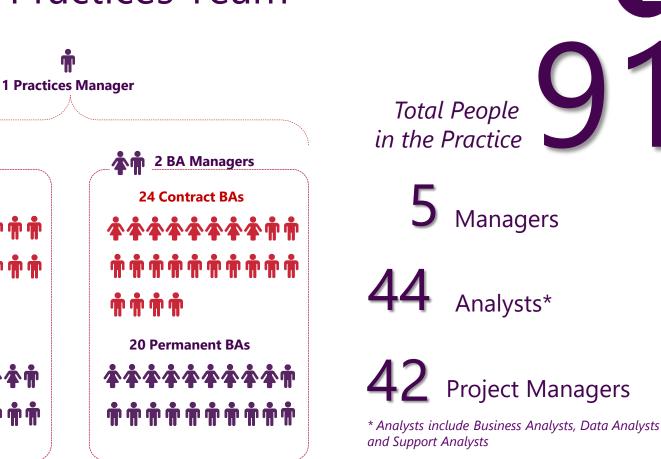

## BA & PM Practices Team

#### Analysts

Ŵ.

A mixture of Snr Business Analysts and Business Analysts. 1 Data Analyst and 2 Support Analysts.

## To be or not to be (Agile)

2 PM Managers

22 Contract PMs

**`\***\*\*\*\*\*

**m m m m m m m m** 

20 Permanent PMs

**\*** \* \* \* \* \* \* \* \* \* \* \*